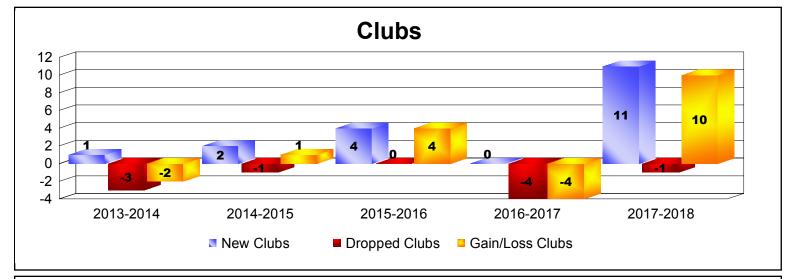

District 316 G

As of June 2018 Cumulative

| Year      | New<br>Clubs | Dropped<br>Clubs | Gain/<br>Loss<br>Clubs | New<br>Members | Charter<br>Members | Reinstate<br>Members | Transfer<br>Members | Total<br>Member<br>Added | Total<br>Members<br>Dropped | Gain/<br>Loss<br>Members |
|-----------|--------------|------------------|------------------------|----------------|--------------------|----------------------|---------------------|--------------------------|-----------------------------|--------------------------|
| 2013-2014 | 1            | -3               | -2                     | 147            | 25                 | 9                    | 13                  | 194                      | -359                        | -165                     |
| 2014-2015 | 2            | -1               | 1                      | 225            | 51                 | 2                    | 3                   | 281                      | -195                        | 86                       |
| 2015-2016 | 4            | 0                | 4                      | 137            | 96                 | 69                   | 3                   | 305                      | -277                        | 28                       |
| 2016-2017 | 0            | -4               | -4                     | 404            | 0                  | 11                   | 20                  | 435                      | -287                        | 148                      |
| 2017-2018 | 11           | -1               | 10                     | 291            | 265                | 29                   | 2                   | 587                      | -335                        | 252                      |
| Average   | 4            | -2               | 2                      | 241            | 87                 | 24                   | 8                   | 360                      | -291                        | 70                       |