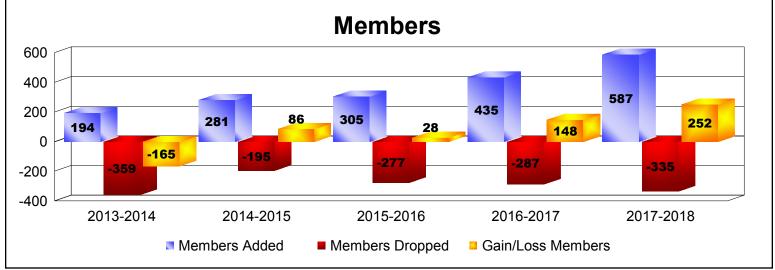

District 316 G

As of June 2018 Cumulative

| Year      | New<br>Clubs | Dropped<br>Clubs | Gain/<br>Loss<br>Clubs | New<br>Members | Charter<br>Members | Reinstate<br>Members | Transfer<br>Members | Total<br>Member<br>Added | Total<br>Members<br>Dropped | Gain/<br>Loss<br>Members |
|-----------|--------------|------------------|------------------------|----------------|--------------------|----------------------|---------------------|--------------------------|-----------------------------|--------------------------|
| 2013-2014 | 1            | -3               | -2                     | 147            | 25                 | 9                    | 13                  | 194                      | -359                        | -165                     |
| 2014-2015 | 2            | -1               | 1                      | 225            | 51                 | 2                    | 3                   | 281                      | -195                        | 86                       |
| 2015-2016 | 4            | 0                | 4                      | 137            | 96                 | 69                   | 3                   | 305                      | -277                        | 28                       |
| 2016-2017 | 0            | -4               | -4                     | 404            | 0                  | 11                   | 20                  | 435                      | -287                        | 148                      |
| 2017-2018 | 11           | -1               | 10                     | 291            | 265                | 29                   | 2                   | 587                      | -335                        | 252                      |
| Average   | 4            | -2               | 2                      | 241            | 87                 | 24                   | 8                   | 360                      | -291                        | 70                       |